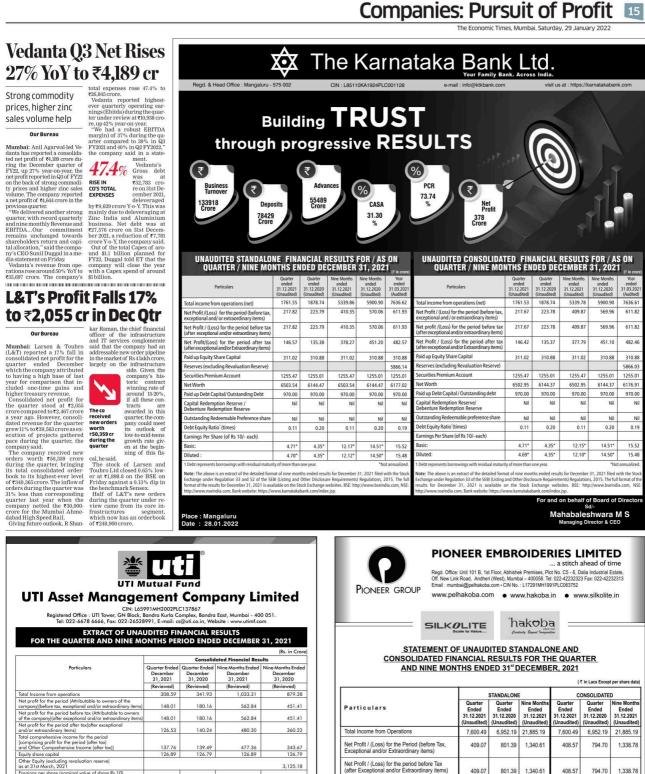

# Vedanta Q3 Net Rises 27% YoY to ₹4.189 cr

## L&T's Profit Falls 17% to ₹2,055 cr in Dec Otr